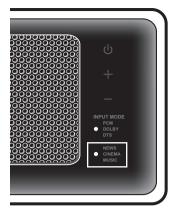

## FRONT PANEL

| VOLUME LEVEL          | Shows the current volume level.                                      |
|-----------------------|----------------------------------------------------------------------|
|                       | (The LED indicator lights in 8 steps, according to the volume level) |
| 2 STANDBY LED         | The standby LED lights up in standby mode.                           |
|                       | The standby LED turns off when the power of the unit turned on.      |
| <b>3</b> POWER BUTTON | Turns the Crystal Surround Air Track on and off.                     |
| 4 VOLUME +/-          | Controls the volume level.                                           |
| 5 INPUT MODE          | Selects the Optical or Audio input.                                  |
| SOUND FIELD           | Selects the sound field mode.                                        |
| MODE                  | (News, Cinema or Music)                                              |

#### Using the sound field mode

You can select from three different sound field modes (NEWS, CINEMA and MUSIC) depending on the type of sources you want to enjoy. The color of the LED indicates sound field mode.

| Sound field mode | LED color | Function                                                                  |
|------------------|-----------|---------------------------------------------------------------------------|
| NEWS             | Red       | Press NEWS on the remote control when you play news sources.              |
| CINEMA           | Green     | Press CINEMA on the remote control when you play movie sources.           |
| MUSIC            | Blue      | Press MUSIC on the remote control when you play music sources.            |
| PASS             | Off       | Press PASS on the remote control if you want to enjoy the original sound. |